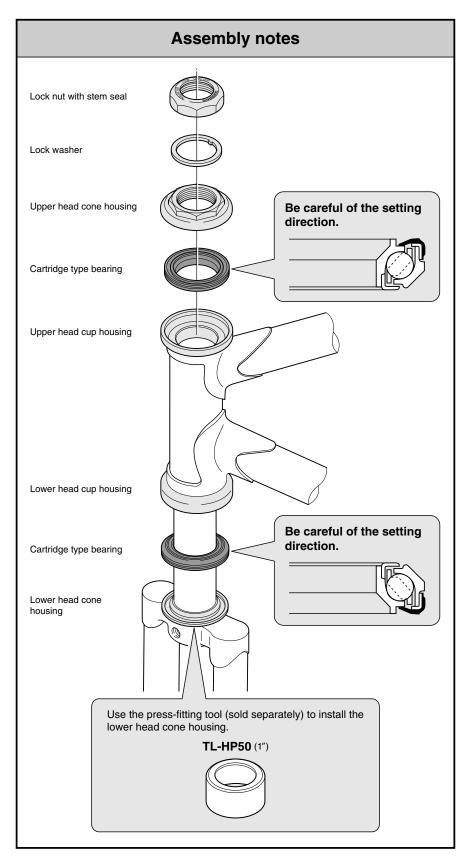

----------------|-------------------------|
|                                 |                         |

| Model no.          | Thread dimensions | Lock washer | Α                          | В                                      | С | D       | l1      | l2      | L         |
|--------------------|-------------------|-------------|----------------------------|----------------------------------------|---|---------|---------|---------|-----------|
| HP-7410<br>HP-6500 | B.C.1″ × 24T      | $\bigcirc$  | φ30.0 mm (JIS)<br>φ30.2 mm | φ27.0 mm (JIS)<br>φ26.4 mm<br>φ27.0 mm |   | 32.0 mm | 24.1 mm | 13.5 mm | H+37.6 mm |
|                    | M25 × P1.0        | 0           | φ30.2 mm                   | φ26.4 mm                               | ] |         |         |         |           |



These service instructions are printed on recycled paper. Please note: Specifications are subject to change for improvement without notice. (English)

## SHIMANO AMERICAN CORPORATION One Holland Irvine CA 92618 U.S.A. Phone 949-951-5003 SHIMANO EUROPA Industrieweg 24 NL-8071 CT Nunspeet, Holland Phone 31-341-272222

Industrieweg 24 NL-8071 CT Nunspeet, Holland Phone 31-341-272222 **SHIMANO INC.** 3-77 Oimatsucho, Sakai, Osaka, Japan Phone 072-223-3243

© Jun. 1998 by Shimano Inc. PIT. SHS. Printed in Japan