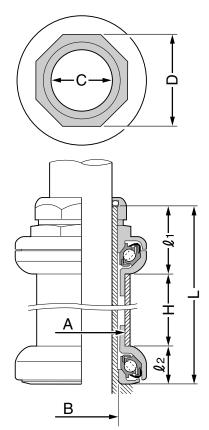

## Assembly dimensions

| JIS: Japanese Industrial Standa | rds H: Head tube length |
|---------------------------------|-------------------------|
|                                 |                         |

| Model no.          | Thread dimensions | Lock washer | Α                          | В                                      | С | D       | l1      | l2      | L         |
|--------------------|-------------------|-------------|----------------------------|----------------------------------------|---|---------|---------|---------|-----------|
| HP-7410<br>HP-6500 | B.C.1″ × 24T      | $\bigcirc$  | φ30.0 mm (JIS)<br>φ30.2 mm | φ27.0 mm (JIS)<br>φ26.4 mm<br>φ27.0 mm |   | 32.0 mm | 24.1 mm | 13.5 mm | H+37.6 mm |
|                    | M25 × P1.0        | 0           | φ30.2 mm                   | φ26.4 mm                               | ] |         |         |         |           |