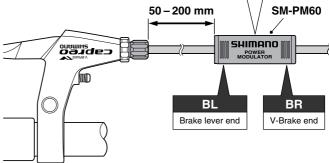

### **Technical Service Instructions**

The SM-PM60 is designed for use with the BR-F700 brake system. In order to realize the best performance, we recommend that the following combination be used.

| Series      | Capreo          |
|-------------|-----------------|
| Brake lever | BL-F700         |
| V-Brake     | BR-F700         |
| Brake cable | SHIMANO MSYSTEM |

## Installing the SM-PM60

Install the SM-PM60 power modulator to the BL-F700 brake lever as shown in the illustration.

- When the brakes are applied, the outer casing at the V-Brake end will move about 10 mm toward the brake lever, so make sure there is enough excess length in the outer casing for this
- · Install the power modulator in a position where it will not interfere with the brakes when they are applied.
- Install the power modulator in a position where it will not interfere with the frame.