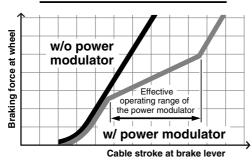

# **General Safety Information**

▲ CAUTION | – To avoid serious injuries:

The power modulator is a device that makes it easier to control braking by increasing the cable stroke at the brake lever within a certain constant range of braking force.

If the effective operating range of the power modulator is exceeded, the brake will operate as a normal V-Brake (sensitive and powerful). In that case, the brakes may operate more powerfully than intended and may cause the wheel to lock up. Therefore it is essential that you fully understand and test the performance of the power modulator before use.

The power modulator is not equipped with a function to prevent the wheel from locking up.

#### **Braking Performance Comparison**

SI-PM60A

SM-PM60

**Power Modulator** 

Before use, read these instructions carefully, and follow them for correct use.