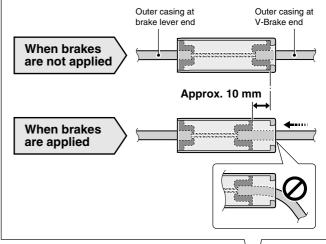

## Installing the SM-PM60

Install the SM-PM60 power modulator to the BL-F700 brake lever as shown in the illustration.

- When the brakes are applied, the outer casing at the V-Brake end will move about 10 mm toward the brake lever, so make sure there is enough excess length in the outer casing for this
- · Install the power modulator in a position where it will not interfere with the brakes when they are applied.
- Install the power modulator in a position where it will not interfere with the frame.