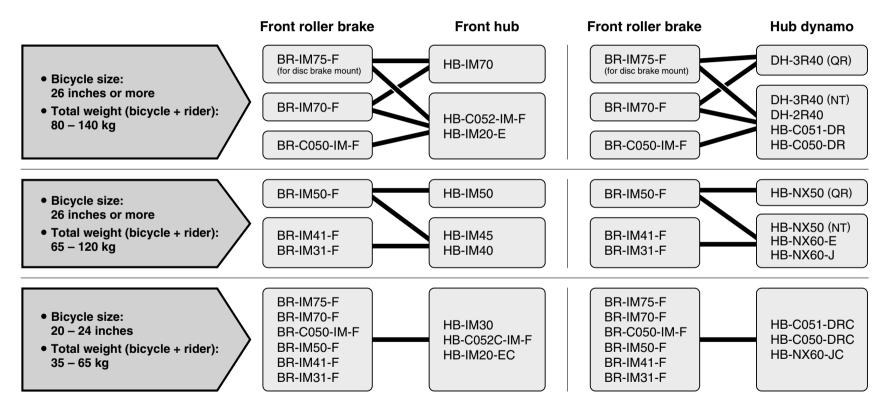

## Combining hubs and roller brakes

**Note:** The Shimano Front Inter-M Brake System has built-in power modulators that control excessive braking. Furthermore, three different grades are available depending on the type of bicycle and the weight of the rider. Check the model being used and then choose the brake system to use from the following combinations. Do not use a combination that is not listed below, otherwise the brake system may provide insufficient braking force and the system may require maintenance more often.